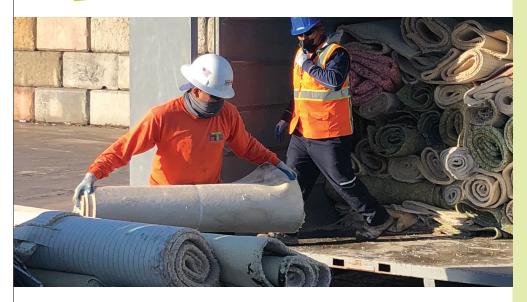

## 第三步:處理地毯

- · 將地毯切割成方便處理的塊狀
- · 將地毯與下面的底墊分開
- 捲起地毯
- · 捲起、堆起或摺起底墊
- · 將地毯塊堆放、包裹並束好後放在棧板上;高度不要超過4英尺

#### 第四步:前往以下地點回收地毯

Davis 街轉運站 2615 Davis Street, San Leandro 510-638-2303 週一至週五上午七點至下午五點 週六上午八點至下午四點

第五步:省錢。

詢問回收處是否提供地毯回收折扣優惠。