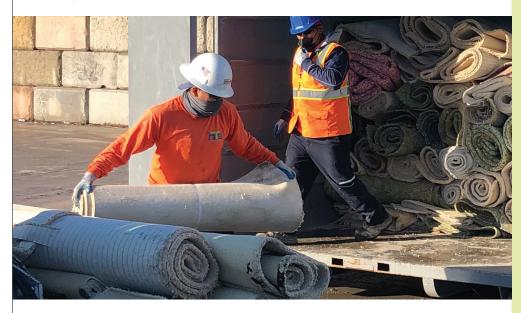

### Step 3: Prepare the Carpet.

- Cut carpet into manageable sections
- Separate carpet from pad
- Roll carpet
- Roll, stack or fold carpet pad
- Stack, wrap, and strap carpet tile on a pallet; no more than 4' high

### Step 4: Recycle Carpet at:

Davis Street Transfer Station 2615 Davis Street, San Leandro 510-638-2303 Mon – Fri 7:00am – 5:00pm Sat 8:00am – 4:00pm

Ask your facility about the reduced rate for recycling carpet.